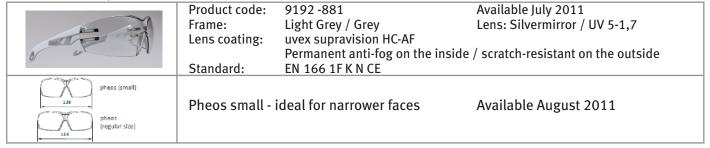

## **Options available:**

| Product code:<br>Frame:<br>Lens coating:<br>Standard: | 9192 - 225<br>Black / Lime Green<br>uvex supravision HC-AF<br>Permanent anti-fog on the inside<br>EN 166 1F K N CE | Lens: Clear / UV 2-1,2         |
|-------------------------------------------------------|--------------------------------------------------------------------------------------------------------------------|--------------------------------|
| Product code:<br>Frame:<br>Lens coating:<br>Standard: | 9192 -285<br>Black /Grey<br>uvex supravision HC-AF<br>Permanent anti-fog on the inside<br>EN 166 1F K N CE         | Lens: Grey Sunglare / UV 5-2,5 |
| Product code:<br>Frame:<br>Lens coating:<br>Standard: | 9192 - 385<br>Black /Yellow<br>uvex supravision HC-AF<br>Permanent anti-fog on the inside<br>EN 166 1F K N CE      | Lens: Amber / UV 2-1,2         |