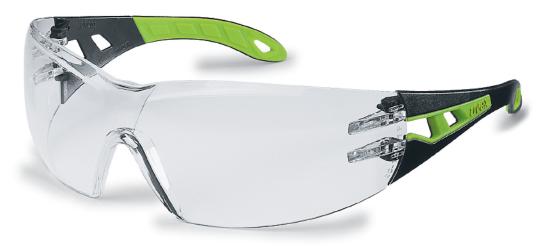

## Additional styles coming soon:

uvex pheos

| Feature                                                |  | Advantage                                                                                                                                        | Benefit                                                                                                            |
|--------------------------------------------------------|--|--------------------------------------------------------------------------------------------------------------------------------------------------|--------------------------------------------------------------------------------------------------------------------|
| uvex permanent<br>supravision HC-AF<br>lens coating    |  | <ul> <li>Anti-fog coating on<br/>the inside of the lens,<br/>scratch-resistant on<br/>the outside</li> <li>Prolonged product<br/>life</li> </ul> | <ul> <li>Increased safety and durability</li> <li>Excellent value for money</li> <li>Reduction in waste</li> </ul> |
| Modern, fashionable ergonomic design                   |  | <ul><li>Excellent field of vision</li><li>Good fit</li></ul>                                                                                     | <ul><li>Increased comfort<br/>and safety</li><li>Better wearer<br/>compliance</li></ul>                            |
| Low profile side arms with practical hang-cord feature |  | •A high level of compatibility with other items of PPE                                                                                           | •Increased comfort and compliance                                                                                  |
| Duo spherical lens<br>with integral brow<br>guard      |  | <ul><li>Frameless design</li><li>Additional coverage<br/>for the eyes</li></ul>                                                                  | <ul><li>Wide field of vision</li><li>Increased protection</li></ul>                                                |
| Hard/soft temple<br>end technology                     |  | <ul><li>Soft to touch</li><li>Secure and stable fitting</li></ul>                                                                                | <ul><li>Grips the head</li><li>Reduces wearer distraction</li><li>Comfortable</li></ul>                            |
| Side arm design with enhanced ventilation              |  | •Helps improve climate around the eyes                                                                                                           | <ul><li>Reduced risk of fogging</li><li>Increased safety</li></ul>                                                 |
| Robust metal free<br>hinges                            |  | <ul><li>Smooth and consistent motion</li><li>No screws to work loose under pressure</li></ul>                                                    | •Increases wearer protection                                                                                       |